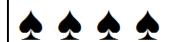

## Ratio

**a.** What is the ratio of clubs to spades?

**b.** What is the ratio of hearts to diamonds?

**c.** What is the ratio of spades and clubs to hearts and diamonds?

d. There are 14 boys and 9 girls in Miss Keller's music class.

## Ratio

Mhat is the ratio of clubs to snades?

2 . 5